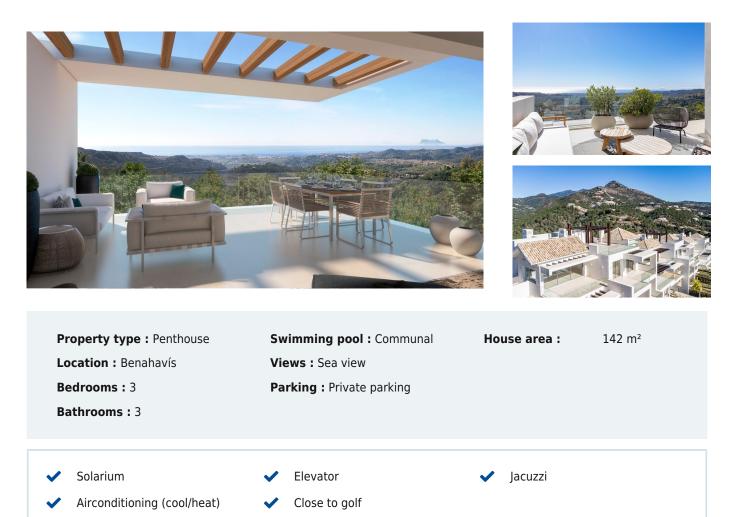

## EXCLUSIVE URBANISATION NEXT TO MARBELLA CLUB GOLF

An exquisite collection of residences set within the prestigious Marbella Club Golf Resort. With breathtaking views of the Mediterranean coastline, the iconic Rock of Gibraltar and the Atlas Mountains, these homes offer a truly captivating living environment.

With a selection of penthouses, ground floor duplex flats and first floor flats, luxury living is combined with stunning natural surroundings, creating a residential experience like no other.

Nestled in Benahavís, one of Europe's most affluent municipalities. Known for its opulence and exclusivity, this prestigious location has earned its reputation as a haven for luxury living. You will enjoy picturesque surroundings and first class services.

Enjoy the Clubhouses, North and South, which offer exceptional services. Relax in the heated outdoor swimming pool, keep active in the well-equipped gym, rejuvenate in the spa and unwind in the welcoming indoor and outdoor lounge areas.

You can also enjoy golf at the Marbella Club Golf, or if you are a keen equestrian, at the Marbella Club Equestrian Centre.

In a privileged enclave on the Costa del Sol, with an average annual temperature of 20°C and 320 days of sunshine a year. Golden sandy beaches, golf courses, and a high level of culture, leisure and gastronomy.