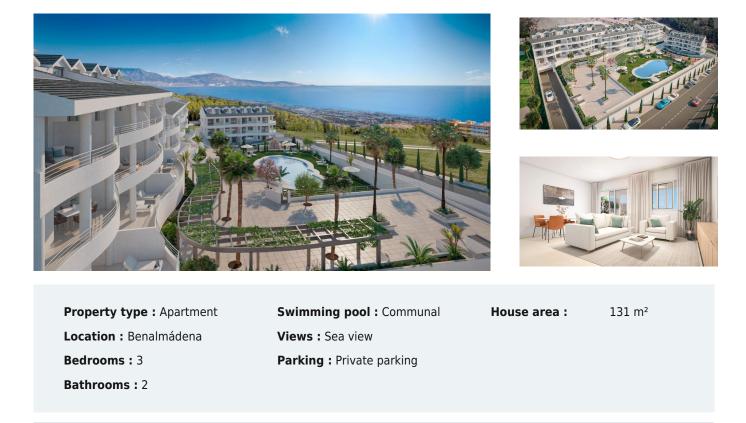

NEW BUILD RESIDENTIAL COMPLEX WITH SEA VIEW IN BENALMADENA

New Build residential complex of apartments and penthouses in Benalmadena. Beautiful apartments with 3 and 4 bedrooms, open plan fully equipped kitchen and living area, large terraces with sea views.

Communal garden areas and swimming pool.

Exceptional location, direct access to the roads that connect with the capital and its train station, airport, and other services.

Lifts will be installed with double automatic doors giving access to each floor of the building, including the basement.