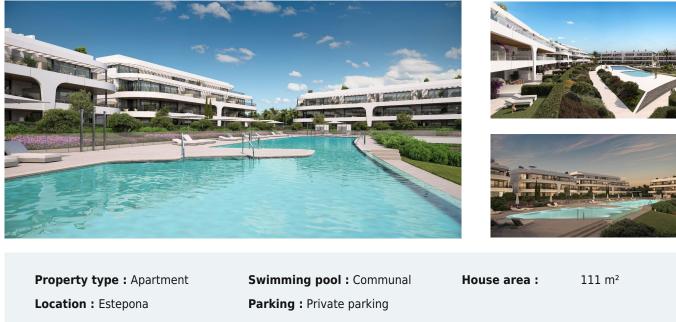

## NEW BUILD RESIDENTIAL COMPLEX NEAR ESTEPONA

This exciting New Build residential development in Atalaya Golf redefines contemporary living in the Golden Triangle. A sublimely stylish development, discretely blending with its surrounding environment, the 88 properties offer the discerning investor the choice of 2 and 3 bedrooms luxury apartments and outstanding penthouses.

Immerse yourself in a world of relaxation and well-being with an indoor pool, gym, spa...The Spectacular common areas include an impressive pool and lush garden areas.

The development has been developed with unsurpassed qualities in every corner, our homes will surprise you. Large terraces and solarium, which invite you to enjoy the fresh air and captivating views, while the ground floor will offer you private gardens and swimming pools that are a true paradise.