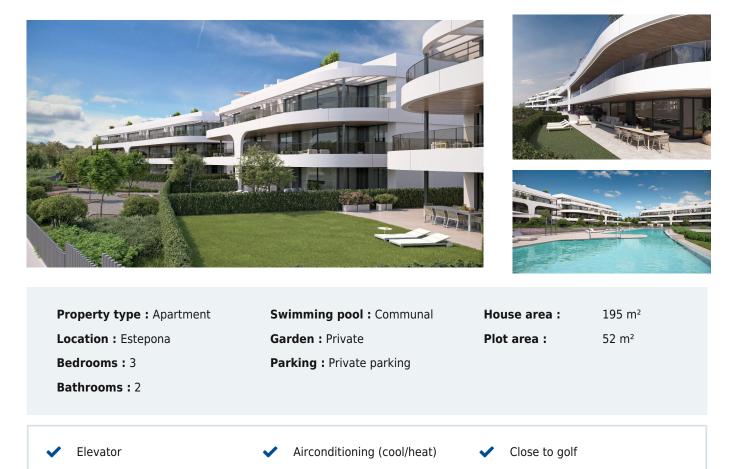

## NEW BUILD RESIDENTIAL COMPLEX NEAR ESTEPONA

This exciting New Build residential development in Atalaya Golf redefines contemporary living in the Golden Triangle. A sublimely stylish development, discretely blending with its surrounding environment, the 88 properties offer the discerning investor the choice of 2 and 3 bedrooms luxury apartments and outstanding penthouses.

Immerse yourself in a world of relaxation and well-being with an indoor pool, gym, spa...The Spectacular common areas include an impressive pool and lush garden areas.

The development has been developed with unsurpassed qualities in every corner, our homes will surprise you. Large terraces and solarium, which invite you to enjoy the fresh air and captivating views, while the ground floor will offer you private gardens and swimming pools that are a true paradise. The penthouses will surprise you with their dreamlike panoramic views.

- Iconic architecture by award winning Architects
- Spacious interiors, private terraces & rooftop solariums
- A+ Energy efficiency rating
- Aerotermia hot water production
- Enveloped by meticulously landscaped gardens, scenic viewpoints,
- and tranquil resting spots.
- 40+m Outdoor Swimming Pool
- Lounge/Co-working area
- Sauna/Hammam
- Gymnasium
- Heated Indoor Pool/Spa heated by geothermal energy
- · Children's play area