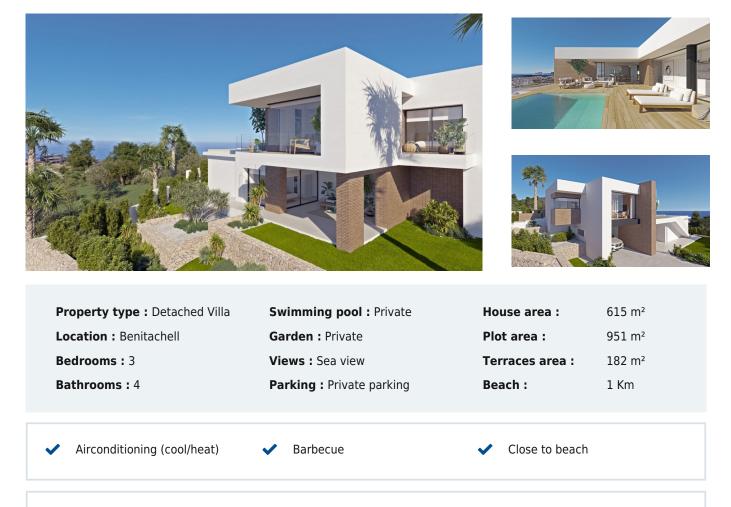

**3 bedroom Detached Villa in Benitachell** Ref: RDSP0696

## 1,871,000

NEW BUILD LUXURY VILLA IN CUMBRE DEL SOL []] An exclusive house in an idyllic setting on the Residential Resort Cumbre de Sol, a contemporary masterpiece with wonderful sea views. III The upper floor houses the entire house, which provides extra comfort. □ The night area consists of three en-suite bedrooms bathed in natural light that preserve a great deal of privacy with respect to the day areas. 🔲 The living room, dining room and kitchen are linked to the exterior, thanks to the use of glass walls that favour a permanent visual connection with the sea. []] The terrace of more than 70m<sup>2</sup> is dominated by an infinity pool. The house is complemented by a multi-purpose basement with two porches and a garage. The geometric shapes that outline the exterior structure are clad in glass and sheets of natural stone in grev, which contrasts with the white of the facade. The cube that houses the terrace of the master bedroom stands out, jutting out and directly overlooking the sea. The most easterly point of the province of Alicante, Spain, lies the Residential Resort Cumbre del Sol. Residents and guests are the first to greet the majestic sun each morning as it rises over the calm waters of the Mediterranean Sea.[]] From our exclusive viewpoint, on the highest point of the municipality of Benitachell, Cumbre del Sol offers panoramic views over the sea and the natural parks that surround us from Jávea to Moraira. []] Discover our exclusive resort on the Costa Blanca and discover our wonderful first-class flats and villas, our incredible sports and leisure facilities and our complete range of services for those fortunate enough to make Cumbre del Sol their home.□□ Villa located 65 minutes from Alicante airport and 1,5 hour Valencia airport.