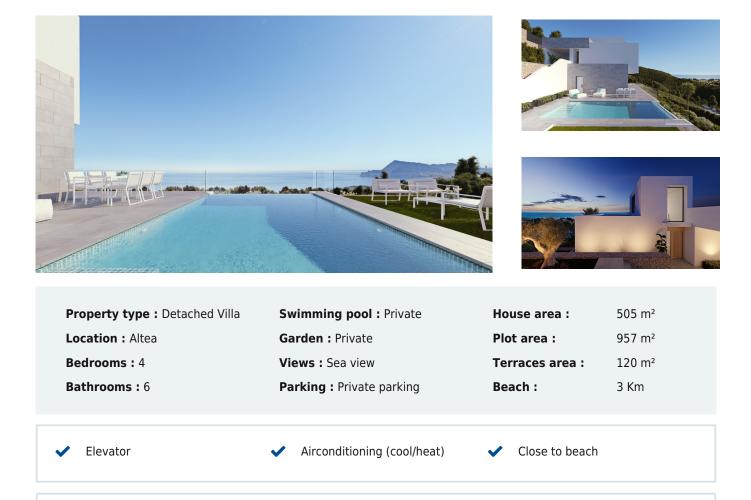

## 2,085,000

NEW BUILD LUXURY VILLA IN ALTEAT New Build Luxury Villa located in one of the most desirable areas of Altea, combining cutting-edge technology, comfortable interiors, energy efficiency and materials that enhance light and space. The property, with 360° views of the sea and the Benidorm skyline, is located in a privileged area of Altea la Vella, one of the most emblematic enclaves of the Costa Blanca North. []] The architecture, with its modern and functional lines, is designed to allow the spaces to breathe and open up to the large terrace and swimming pool. Light, air, sea and vegetation make it clear that the style adapts to the landscape and integrates with it. three levels, access is via the highest level, which houses the garage and the hall of the house, equipped with a lift, so that movement between levels is comfortable. III The middle floor houses three bedrooms, all with en-suite bathrooms and access to a terrace to enjoy the sea from every room of the house.  $\Box\Box$  On the main floor is the fourth bedroom of this villa, also with direct access to the terrace and the entire day area, a large open plan living room connected to the kitchen, the terrace and the swimming pool. [] This villa is much more than a magnificent property next to the Mediterranean, it is an efficient villa equipped with heating, air conditioning and hot water system by Aerotermia, installation of photovoltaic panels, electric car charging point and home automation system to be always connected to your home III The outdoor spaces, built on different levels, allow stone and native plants to play their decorative role, while integrating perfectly with the surroundings. III Altea is one of the most charming villages on the Costa Blanca. It also holds the official title of Cultural Capital of the Valencian Community. ] ] Altea has a privileged location with both sea and beach, as well as mountain and river. 🔲 Altea has more than 8 km of coastline, alternating cliffs and small coves with stretches of beach on flat terrain. [] Alicante airport located 50 minutes drive away and Valencias airport is 1,5 hour drive away.