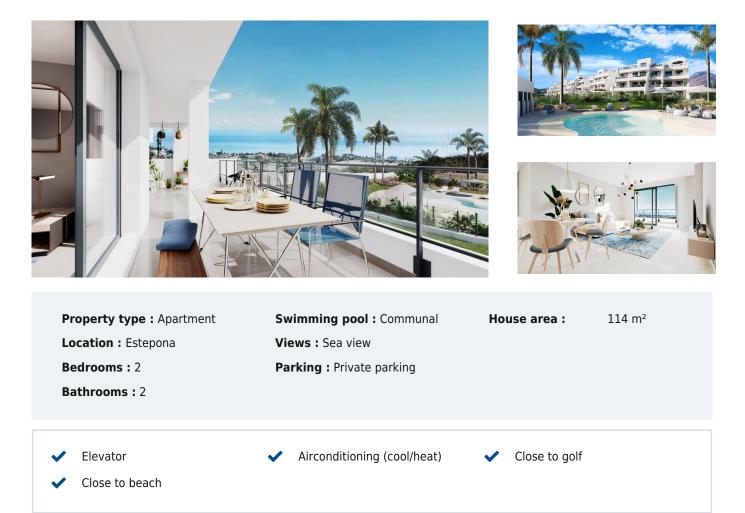

## NEW BUILD RESIDENTIAL COMPLEX NEAR ESTEPONA GOLF

New Build an exclusive residential development close to Estepona Golf, comprising 72 homes with options of duplex penthouses and ground floor apartments with garden. In addition, the complex has parking spaces and parking for buggies in the basement for golf lovers.

In order to offer you functionality through optimum energy efficiency, the homes have an individualised aerothermal system for domestic hot water and hot/cold air-conditioning by means of ducts with grilles. The kitchen comes furnished and equipped with electrical appliances: electric oven, induction hob, extractor hood, refrigerator and dishwasher.

New Build development designed and conceived to offer maximum comfort and convenience, therefore, among the magnificent communal areas you will find activities that will make your day to day life more pleasant such as the swimming pool, coworking area or the chill out terrace.

Residential complex located in unique surroundings, less than 2 km from the beach and with stunning panoramic views of the coastline.

A perfect place to enjoy the tranquillity, while you can access a wide range of outdoor sports activities, thanks to its proximity to the Estepona Golf courses and its spectacular beaches.