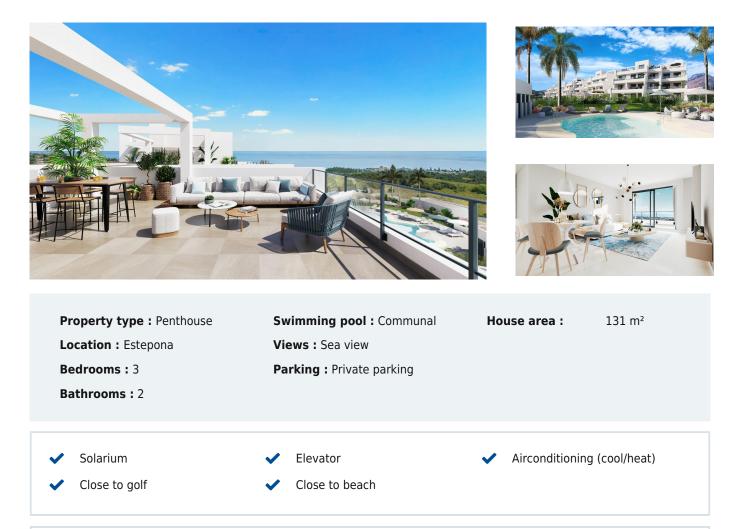

## NEW BUILD RESIDENTIAL COMPLEX NEAR ESTEPONA GOLF

New Build an exclusive residential development close to Estepona Golf, comprising 72 homes with options of duplex penthouses and ground floor apartments with garden. In addition, the complex has parking spaces and parking for buggies in the basement for golf lovers.

In order to offer you functionality through optimum energy efficiency, the homes have an individualised aerothermal system for domestic hot water and hot/cold air-conditioning by means of ducts with grilles. The kitchen comes furnished and equipped with electrical appliances: electric oven, induction hob, extractor hood, refrigerator and dishwasher.

New Build development designed and conceived to offer maximum comfort and convenience, therefore, among the magnificent communal areas you will find activities that will make your day to day life more pleasant such as the swimming pool, coworking area or the chill out terrace.

Residential complex located in unique surroundings, less than 2 km from the beach and with stunning panoramic views of the coastline.

A perfect place to enjoy the tranquillity, while you can access a wide range of outdoor sports activities, thanks to its proximity to the Estepona Golf courses and its spectacular beaches.