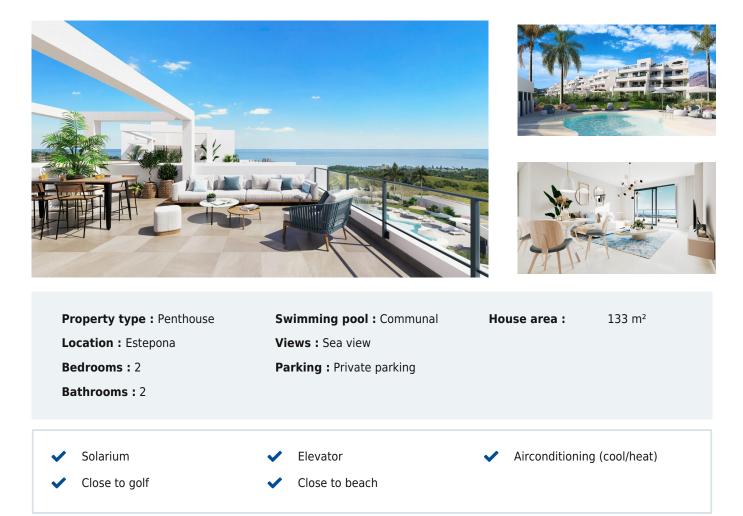

## NEW BUILD RESIDENTIAL COMPLEX NEAR ESTEPONA GOLF

New Build an exclusive residential development close to Estepona Golf, comprising 72 homes with options of duplex penthouses and ground floor apartments with garden. In addition, the complex has parking spaces and parking for buggies in the basement for golf lovers.

In order to offer you functionality through optimum energy efficiency, the homes have an individualised aerothermal system for domestic hot water and hot/cold air-conditioning by means of ducts with grilles. The kitchen comes furnished and equipped with electrical appliances: electric oven, induction hob, extractor hood, refrigerator and dishwasher.

New Build development designed and conceived to offer maximum comfort and convenience, therefore, among the magnificent communal areas you will find activities that will make your day to day life more pleasant such as the swimming pool, coworking area or the chill out terrace.

Residential complex located in unique surroundings, less than 2 km from the beach and with stunning panoramic views of the coastline.

A perfect place to enjoy the tranquillity, while you can access a wide range of outdoor sports activities, thanks to its proximity to the Estepona Golf courses and its spectacular beaches.