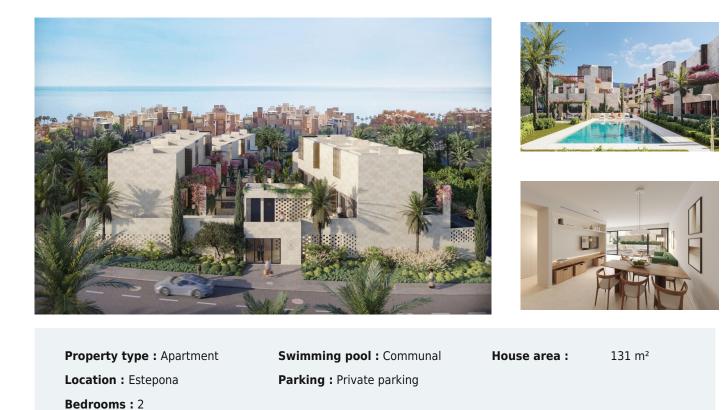

## 549,000

Bathrooms : 1

Elevator

 $\checkmark$ 

Airconditioning (cool/heat)

Close to beach

NEW BUILD RESIDENTIAL COMPLEX IN ESTEPONA

New Build residential complex is your sun-kissed haven in Estepona's sought-after New Golden Mile- known for sunny skies, golden sands and crystal-clear waters.

Limited to just 25 stunning apartments, you get more than just sea views and access to Southern Spain's most marvellous beaches: you get an exclusive community of like-minded neighbours coupled with the rarefied delight of privacy.

New Build residential complex guarantees both quality and sophistication. All apartments face south to maximise sun exposure-perfect for warmth in Estepona's mild winters and natural lighting year-round. Outside, the coast awaits with its famous perks, from prized beaches and marinas to world-renowned golf and equestrian clubs. New Build residential complex offers a variety of spacious two-level apartments with private terraces and rooftop solariums, ranging from 104 m<sup>2</sup> to 244 m<sup>2</sup> (including terraces and rooftops).

New Build residential complex designed like a small town to capture the feel of a local village, with outdoor walking paths connecting the apartments like single-family homes.

Boutique apartments is more than a home: it's way of life. Residents enjoy access to a private spa, ocean-water swimming pool, and fitness centre.