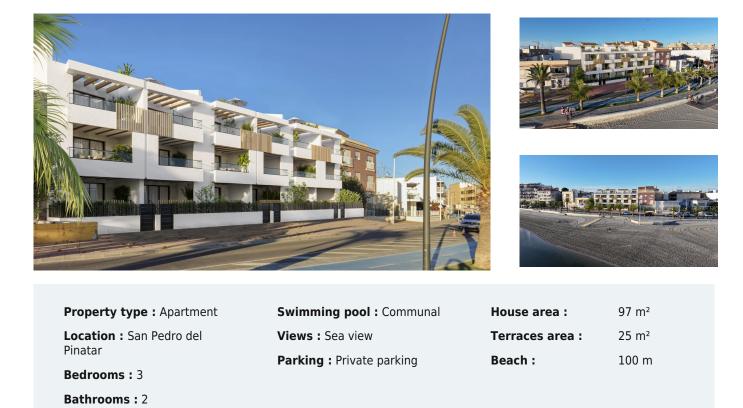

**3 bedroom Apartment in San Pedro del Pinatar** Ref: RDN8377

## 510,000

Elevator

Close to beach

NEW BUILD FRONTLINE RESIDENTIAL IN SAN PEDRO DEL PINATARI Nestled along the captivating Mar Menor, Lo Pagan is a town in Murcia that unveils a seamless blend of natural beauty and cultural richness, offering a perfect escape for those seeking a tranquil oasis. [Conveniently accessible, with just a 57-minute ride from Alicante Airport, Lo Pagan beckons you to unwind, explore, and create cherished memories in this idyllic Spanish coastal town. epitome of refined living with our meticulously crafted New Build residence offering 1, 2, and 3-bedrooms penthouses and apartments. Impeccably designed, the 21 units are gracefully distributed across 3-level blocks. The living space in each unit designed to embrace natural light and create bright, spacious, and modern living areas that seamlessly blend with the coastal surroundings. Explore a variety of residences, available in three different models and sizes. IResidential invites you to experience a lifestyle of unparalleled luxury with an array of exquisite amenities: □Immerse yourself in the refreshing waters of the communal swimming pool.□Enjoy the convenience and security of underground parking [Elevate your leisure time on the shared rooftop terrace. [Some of the propertie has private terraces. In Six penthouses on the 2nd floor have a unique feature-direct access to their private solarium through their terraces. Additionally, residents have the option to enhance their outdoor experience by adding a summer kitchen to their private solarium. [Each home coming is designed to make you feel like you're stepping into a perpetual vacation, a sanctuary where tranquillity meets sophistication. Some properties have a front sea view, some of properties have a side view. DSan Pedro del Pinatar's privileged location on the Mar Menor and Mediterranean coastline it attracts those with an interest in sailing and watersports, providing marina mooring and sailing clubs, while the beaches and natural mud baths attract those seeking safe sun, sea and sand. Man Pedro del Pinatar has an established community and offers an excellent range of activities, including covered swimming pool and sports facilities, as well as a year round programme of social activities by the pleasant winter weather. The benefits of the mud baths, typical of the region, or the calm waters of the Mar Menor, have favoured the growth of Lo Pagán, which currently has all kind of amenities. In addition, it has an excellent location, just 5 minutes from the Commercial Centre Dos Mares. [] Murcia/Corvera airport is 30 minutes away and Alicante airport is an hour drive away.