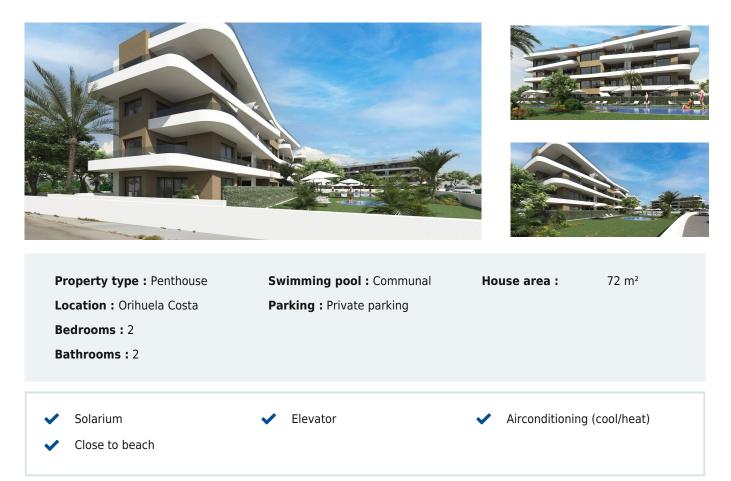

## 2 bedroom Penthouse in Orihuela Costa Ref: RDN8438

## 330,000

Exclusive Residential Complex in Punta Prima (Orihuela Costa) - Just 1 km from the Sea

Welcome to a new and exclusive residential development in Punta Prima, Orihuela Costa. Located just 1 km from the Mediterranean Sea, this modern complex offers a range of 2- and 3-bedroom apartments and 3-bedroom bungalows designed to provide the ultimate in comfort and lifestyle.

Spacious Apartments with Stunning Outdoor Spaces

The apartments in this complex feature large terraces, perfect for enjoying the sunny Mediterranean climate. Each home includes a parking space in an underground garage and a storage room for added convenience. Ground floor apartments come with private gardens, while penthouses boast spacious solariums—ideal for soaking up the sun and enjoying the views.