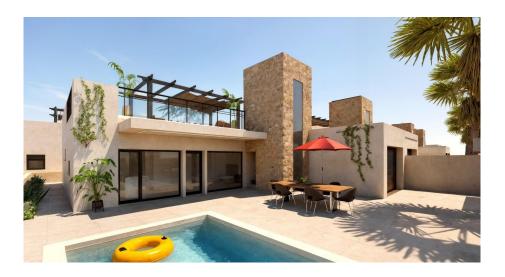

## 3 bedroom Detached Villa in Fuente Álamo

Ref: RDN8619

379,845

**Property type:** Detached Villa

Location: Fuente Álamo

Bedrooms: 3

Bathrooms: 3

**Swimming pool**: Private

Garden: Private

Parking: Private parking

**House area:** 143 m<sup>2</sup>

Plot area: 300 m<sup>2</sup>

~

Solarium

Newly built residential development of villas and townhouses in Fuente Álamo, Murcia.

This location offers an exceptional natural environment, far from the hustle and bustle of big cities and the tourist pressure of the coast. Furthermore, we are committed to working from a sustainable development perspective, minimising our environmental impact and maximising integration with the local community. Here, your dreams of a peaceful and sustainable lifestyle become a reality. Imagine waking up every morning in a stunning natural setting, surrounded by peaceful landscapes and the unique beauty of the Murcian countryside.

Kitchen furniture with appliances included.

Hot water by aerothermal energy.

Electric blinds.

Pergolas in solariums.

Private 2.5x4.5m swimming pool with underwater night lighting and salt chlorination system.

Pre-installation for outdoor kitchen/jacuzzi in solarium.

Fuente Álamo de Murcia is a town and municipality in the Region of Murcia, in southern Spain. It is located 22 km northwest of Cartagena and 35 km southwest of Murcia.