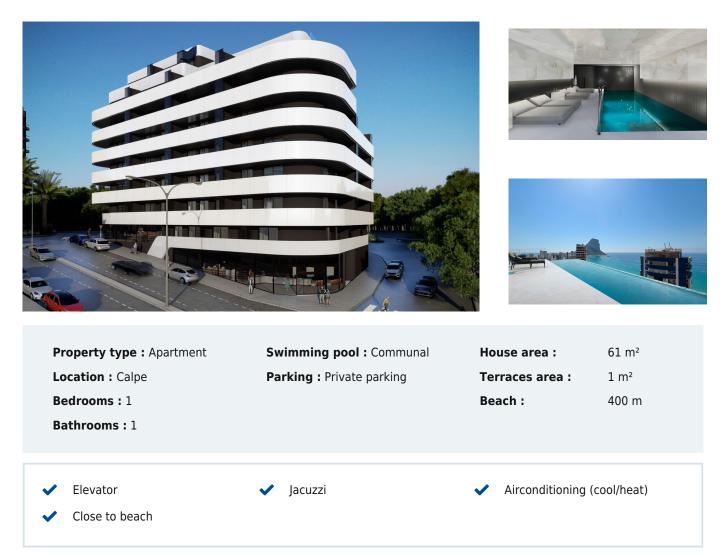

## 299,000

Luxury Apartments in Calpe just 3 Minutes from the Beach Exclusive Homes in the Heart of the Costa Blanca Discover a new way of living on the Costa Blanca with this exclusive new development in Calpe. This complex offers 55 modern 1, 2 and 3 bedroom flats, designed to offer the perfect balance between elegance, comfort and functionality. just 400 metres from the Arenal-Bol beach and the emblematic Peñón de Ifach, these flats combine a privileged location with luxury facilities, ideal for both permanent residence and investment. Lifestyle This development redefines Mediterranean luxury, with modern communal areas designed for the well-being and comfort of its residents: [] Rooftop infinity pool with breathtaking panoramic views. [Gym and spa for maximum comfort. Coworking area, ideal for balancing work and relaxation. Optional underground parking and storage rooms. In High guality finishes and avant-garde design. Each flat has been built with top guality materials and offers exceptional features: []]Large private terraces, many with sea views. [Armoured front door for added security.]Kitchen equipped with BOSCH appliances or equivalent: induction hob with extractor fan, oven, microwave and dishwasher.]Ducted air conditioning with heat pump (hot/cold).]Aerothermal system for efficient domestic hot water. Aluminium exterior carpentry with double glazing. Strategic location in Calpe Calpe is a vibrant destination in the Marina Alta, with an exceptional climate that offers more than 300 days of sunshine a year. Its combination of history, nature and modernity makes it an ideal place to live or invest. III also has excellent road connections via the AP-7 and the N-332, providing easy access to other coastal towns and nearby airports. []] Distances to Points of Interest[]Arenal-Bol beach - 400 m (3 minutes walk).[]Cantal del Roig Beach - 600 m (4 minutes walk).[]Calpe Port - 1 km (15 minutes walk). [Peñón de Ifach Natural Park - 1 km (15 minutes walk). [Baños de la Reina (natural area) - 600 m (4 minutes walk). [Las Salinas - 600 m (4 minutes walk). [Shopping centre and supermarkets - 500 m (4 minutes walk). [Alicante Airport - 75 km (1 hour drive). [Valencia Airport - 125 km (1 hour and 20 minutes drive). [] A Secure Investment in a Dream Destination Whether as a permanent home, second home or investment, this development represents a unique opportunity in one of the most attractive locations on the Costa Blanca.[]Don't miss the opportunity to purchase your luxury flat in Calpe. Contact us today for more information and viewings!