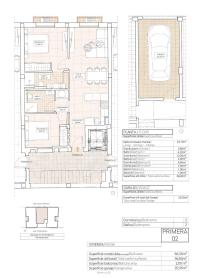

Parking: Private parking

**House area:** 66 m<sup>2</sup>

**V** 

Elevator

Airconditioning (cool/heat)

Modern Apartments with Stunning Vineyard Views in Hondón de las Nieves

Stylish New-Build Apartments in a Peaceful Valley Setting

Each apartment is built with premium materials and finishes, ensuring both style and functionality:

Spacious interiors with open-plan layouts.

Fully furnished kitchens with granite countertops.

High-end bathrooms with built-in cisterns and top-quality sanitary fittings.