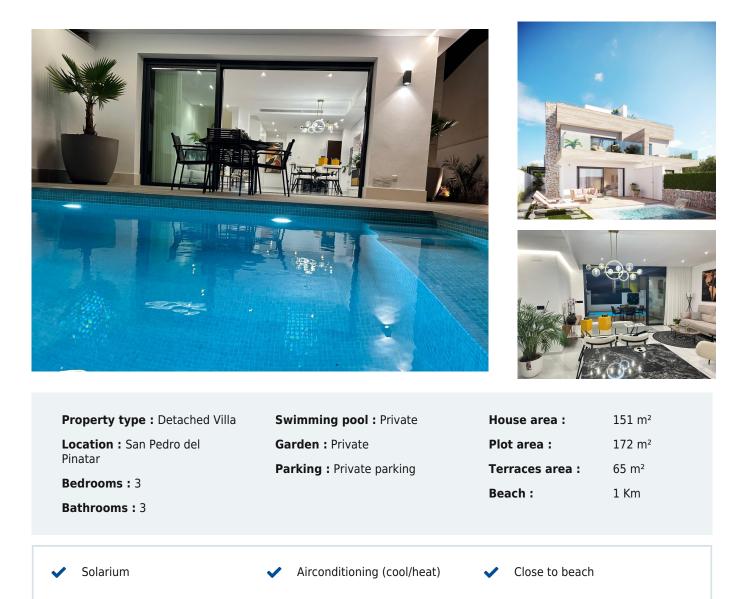

## 439,000

Modern New Build Villas for Sale in San Pedro del Pinatar - Close to Beach and Town Centre Dexclusive Residential Project in Costa Cálida This new boutique development consists of just four contemporary independent villas, ideally located in a quiet residential area near the centre of San Pedro del Pinatar, Murcia. Just 1.4 km from the beaches of Lo Pagán, these homes offer the perfect combination of comfort, privacy, and proximity to essential services and coastal attractions. San Pedro del Pinatar is one of the most sought-after destinations on the Costa Cálida, known for its natural salt lagoons, therapeutic mud baths, and a wide variety of leisure, dining, and wellness options. With both the Mediterranean Sea and Mar Menor within easy reach, this location is ideal for enjoying year-round sunshine and a relaxed lifestyle. Contemporary Design and Smart Layout Each villa features: ]]] bedrooms and 3 bathrooms, including two en-suite bathrooms ]Open-plan kitchen and living area, with direct access to a spacious terrace Ground floor bedroom and bathroom, ideal for guests or multi-generational living Private swimming pool with LED lighting and outdoor solar shower Large rooftop solarium for sunbathing, entertaining or relaxing Plot with private parking space[]]The homes have been designed with modern living in mind, offering high-quality finishes and smart installations: 
Security entrance door Motorised aluminium shutters 
Pre-installation of ducted air conditioning Underfloor heating in bathrooms Titted bathrooms with illuminated mirrors and furniture A show villa is available for viewing, allowing you to experience the high standards and layout in person. DPrime Location with Excellent Connectivity These villas are perfectly located to enjoy both tranquillity and convenience. All daily services including shops, restaurants, supermarkets, and health centres are within walking distance. In addition, the area is well connected by road and public transport. Distances to main points of interest: DLo Pagán Beach: 1.4 km Mar Menor beaches: 2 km Dos Mares Shopping Centre: 3.5 km[Lo Romero Golf Course: 10 km[Roda Golf Resort: 9 km[Murcia International Airport: 35 km (25 minutes by car)[]Alicante Airport: 75 km (45 minutes by car)[][Reserve Your New Villa in San Pedro Today[]This is a rare opportunity to own a newly built villa in one of the most desirable coastal areas of Murcia. With limited units available, contact us now to receive more information, schedule a visit, or secure your dream home by the sea.]