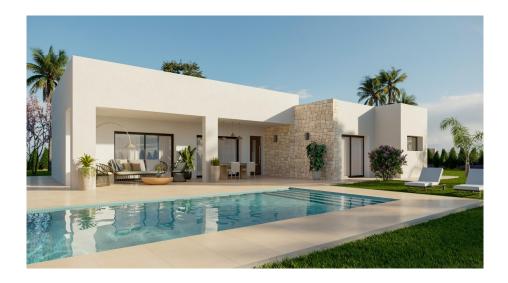

## 3 bedroom Detached Villa in Aspe

Ref: RDN8934

409,500

Property type: Detached Villa

Location : Aspe

Bedrooms: 3

Bathrooms: 3

**Swimming pool:** Private

Garden: Private

Parking: Private parking

**House area:** 190 m<sup>2</sup>

Plot area: 13172 m<sup>2</sup>

~

Airconditioning (cool/heat)

Newly built villas located in the municipality of Aspe.

Newly built villas with several models to choose from, with 2, 3 or 4 bedrooms, on one or two floors and built with slabs or with a structure: depending on the model and the plot chosen, the exact price will be calculated.

All the villas are built on rustic plots of over 10,000 m2, of which around 2,500 m2 will be fenced off.

The villas have an open-plan kitchen with living room, built-in wardrobes, private swimming pool, porch, storage room and outdoor parking space.