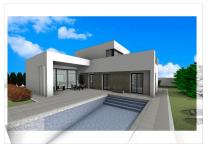

## 4 bedroom Detached Villa in Aspe

Ref: RDN8936

497,500

Property type: Detached Villa

Je i Detachea

**Location**: Aspe **Bedrooms**: 4

Bathrooms: 3

**Swimming pool:** Private

Garden: Private

Parking: Private parking

House area: 223 m²

Plot area: 13172 m<sup>2</sup>

~

Airconditioning (cool/heat)

Newly built villas located in the municipality of Aspe.

Newly built villas with several models to choose from, with 2, 3 or 4 bedrooms, on one or two floors and built with slabs or with a structure: depending on the model and the plot chosen, the exact price will be calculated.

All the villas are built on rustic plots of over 10,000 m2, of which around 2,500 m2 will be fenced off.

The villas have an open-plan kitchen with living room, built-in wardrobes, private swimming pool, porch, storage room and outdoor parking space.