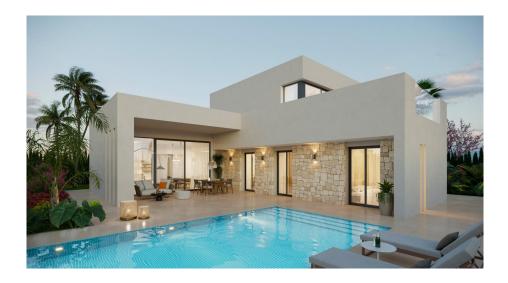

## 4 bedroom Detached Villa in Aspe

Ref: RDN8936

497,500

Property type: Detached Villa

Je i Detachea

**Location**: Aspe **Bedrooms**: 4

Bathrooms: 3

**Swimming pool:** Private

Garden: Private

Parking: Private parking

House area: 223 m²

Plot area: 13172 m<sup>2</sup>

~

Airconditioning (cool/heat)

Newly built villas located in the municipality of Aspe.

Newly built villas with several models to choose from, with 2, 3 or 4 bedrooms, on one or two floors and built with slabs or with a structure: depending on the model and the plot chosen, the exact price will be calculated.

All the villas are built on rustic plots of over 10,000 m2, of which around 2,500 m2 will be fenced off.

The villas have an open-plan kitchen with living room, built-in wardrobes, private swimming pool, porch, storage room and outdoor parking space.