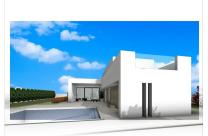

## 4 bedroom Detached Villa in Aspe

Ref: RDN8936

497,500

Property type: Detached Villa

Je i Detachea

**Location**: Aspe **Bedrooms**: 4

Bathrooms: 3

**Swimming pool:** Private

Garden: Private

Parking: Private parking

House area: 223 m²

Plot area: 13172 m<sup>2</sup>

~

Airconditioning (cool/heat)

Newly built villas located in the municipality of Aspe.

Newly built villas with several models to choose from, with 2, 3 or 4 bedrooms, on one or two floors and built with slabs or with a structure: depending on the model and the plot chosen, the exact price will be calculated.

All the villas are built on rustic plots of over 10,000 m2, of which around 2,500 m2 will be fenced off.

The villas have an open-plan kitchen with living room, built-in wardrobes, private swimming pool, porch, storage room and outdoor parking space.