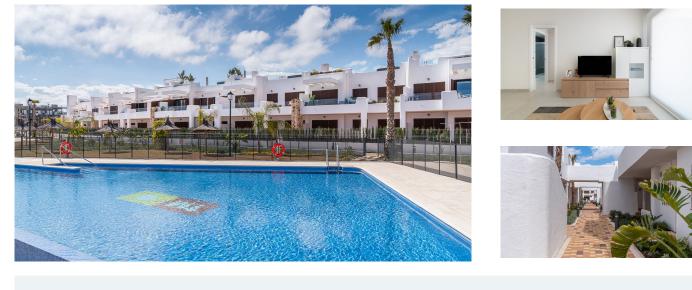

The 8th phase of Mar de Pulpi, also known as "Las Amapolas", is located on the beachfront of Los Nardos and La Entrevista beaches. A privileged location: on the seafront and with a variety of services within the Mar de Pulpí residential area (restaurants, supermarket, sports center) that will allow you to enjoy all year round. The urbanization, closed around the perimeter, will have 2-bedroom homes with 1 and 2 bathrooms and 3-bedroom homes with 2 bathrooms. In addition, its impressive communal areas include: 2 adult pools, a heated pool, 2 children's pools, 2 jacuzzis, 2 pool beaches, 2 children's play areas, a central square, different decorative lakes and landscaped green areas.