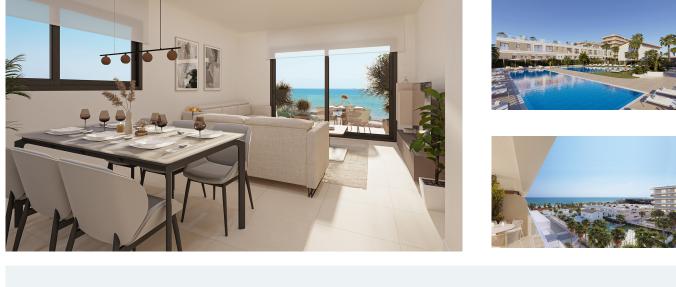

3 bedroom Townhouse in El

Puig Ref: RTM072962

| Property type : Townhouse | Swimming pool : Yes | House area : | 288 m² |
|---------------------------|---------------------|--------------|--------|
| Location : El Puig        |                     | Plot area :  | 182 m² |
| Bedrooms: 3               |                     |              |        |
| Bathrooms: 3              |                     |              |        |
|                           |                     |              |        |
|                           |                     |              |        |
|                           |                     |              |        |

Santa María Sea by TM sits 150 metres from El Puig beach, has direct access to the promenade and is just 14 minutes from Valencia city centre. The development will have 1, 2 and 3 bedroom apartments, 2 and 3 bedroom penthouses and 3 bedroom single-family semi-detached homes. All the properties have a parking space with connections for a future charging point for electric vehicles and a storage room.