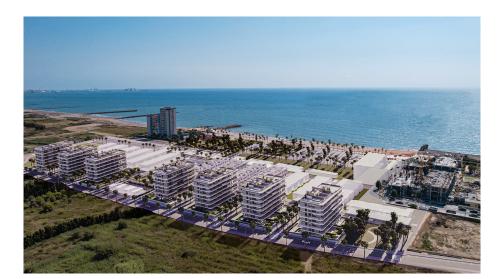

Santa María Sea by TM sits 150 metres from El Puig beach, has direct access to the promenade and is just 14 minutes from Valencia city centre. The development will have 1, 2 and 3 bedroom apartments, 2 and 3 bedroom penthouses and 3 bedroom single-family semi-detached homes. All the properties have a parking space with connections for a future charging point for electric vehicles and a storage room.