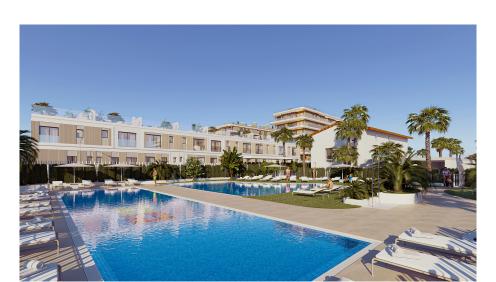

Santa María Sea by TM sits 150 metres from El Puig beach, has direct access to the promenade and is just 14 minutes from Valencia city centre. The development will have 1, 2 and 3 bedroom apartments, 2 and 3 bedroom penthouses and 3 bedroom single-family semi-detached homes. All the properties have a parking space with connections for a future charging point for electric vehicles and a storage room.