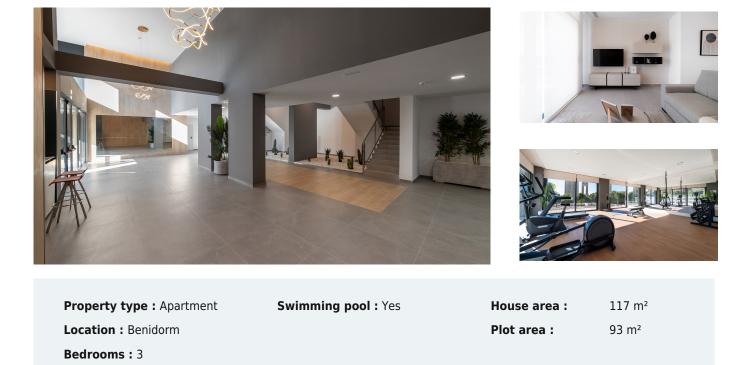

## 471,000

At Eagle Tower by TM, you can enjoy the sea, golf, and Benidorm lifestyle all in one. Located in a privileged area next to "Las Rejas Golf," just 1 km from Poniente Beach, with excellent communication via both the N-332 and AP7 highways. Eagle Tower by TM will feature a unique tower with a variety of housing options to choose from, including 1, 2, 3, and 4-bedroom apartments, each with a parking space and spacious glass balconies offering greater brightness and views from your home. In addition, the development includes magnificent communal areas spanning 5,400 square meters, with adult and children's pools, 2 Jacuzzis, a playground, equipped gym, paddle tennis court, multi-sport court, green areas, and several bicycle parking zones.