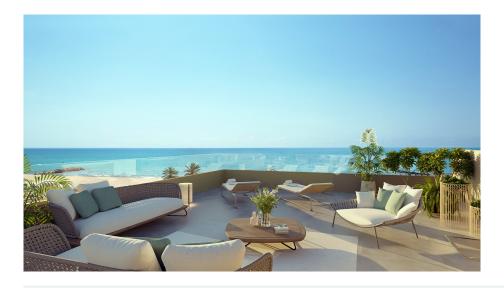

## 1 bedroom Apartment in El Puig

251,000

Ref: RTM072889

Property type : Apartment Swimming pool : Yes

**House area:** 89 m<sup>2</sup>

**Location**: El Puig

Plot area:

53 m<sup>2</sup>

Bedrooms: 1
Bathrooms: 1

Santa María Sea by TM sits 150 metres from El Puig beach, has direct access to the promenade and is just 14 minutes from Valencia city centre. The development will have 1, 2 and 3 bedroom apartments, 2 and 3 bedroom penthouses and 3 bedroom single-family semi-detached homes. All the properties have a parking space with connections for a future charging point for electric vehicles and a storage room.