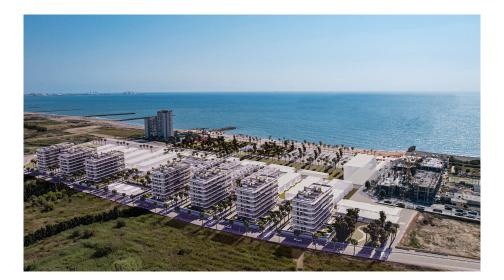

171 m<sup>2</sup>

Bedrooms: 3 Bathrooms: 3

Santa María Sea by TM sits 150 metres from El Puig beach, has direct access to the promenade and is just 14 minutes from Valencia city centre. The development will have 1, 2 and 3 bedroom apartments, 2 and 3 bedroom penthouses and 3 bedroom single-family semi-detached homes. All the properties have a parking space with connections for a future charging point for electric vehicles and a storage room.