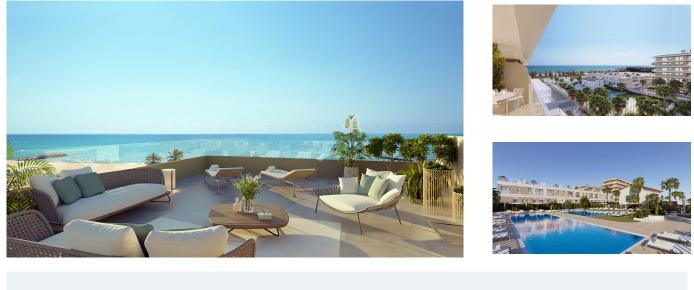

Santa María Sea by TM sits 150 metres from El Puig beach, has direct access to the promenade and is just 14 minutes from Valencia city centre. The development will have 1, 2 and 3 bedroom apartments, 2 and 3 bedroom penthouses and 3 bedroom single-family semi-detached homes. All the properties have a parking space with connections for a future charging point for electric vehicles and a storage room.