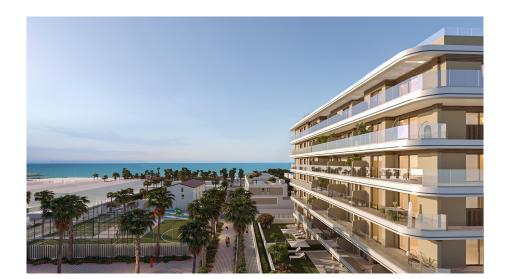

Bathrooms: 3

Santa María Sea by TM sits 150 metres from El Puig beach, has direct access to the promenade and is just 14 minutes from Valencia city centre. The development will have 1, 2 and 3 bedroom apartments, 2 and 3 bedroom penthouses and 3 bedroom single-family semi-detached homes. All the properties have a parking space with connections for a future charging point for electric vehicles and a storage room.