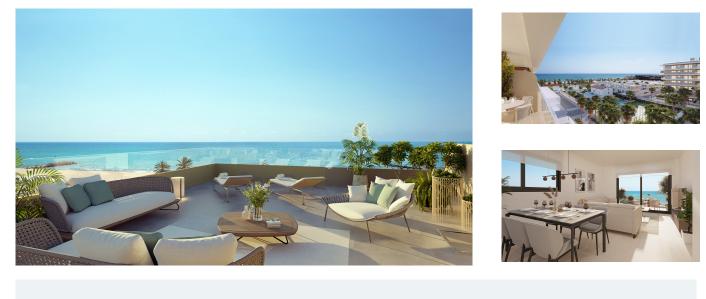

Santa María Sea by TM sits 150 metres from El Puig beach, has direct access to the promenade and is just 14 minutes from Valencia city centre. The development will have 1, 2 and 3 bedroom apartments, 2 and 3 bedroom penthouses and 3 bedroom single-family semi-detached homes. All the properties have a parking space with connections for a future charging point for electric vehicles and a storage room.