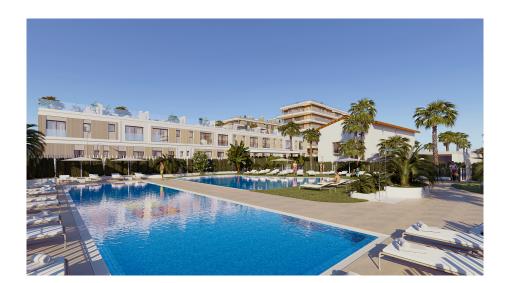

## 3 bedroom Townhouse in El Puig Ref: RTM072952

524,000

**Property type:** Townhouse

**Swimming pool:** Yes

277 m<sup>2</sup>

Location: El Puig

House area :
Plot area :

171 m²

Bedrooms: 3

Bathrooms: 3

Santa María Sea by TM sits 150 metres from El Puig beach, has direct access to the promenade and is just 14 minutes from Valencia city centre. The development will have 1, 2 and 3 bedroom apartments, 2 and 3 bedroom penthouses and 3 bedroom single-family semi-detached homes. All the properties have a parking space with connections for a future charging point for electric vehicles and a storage room.