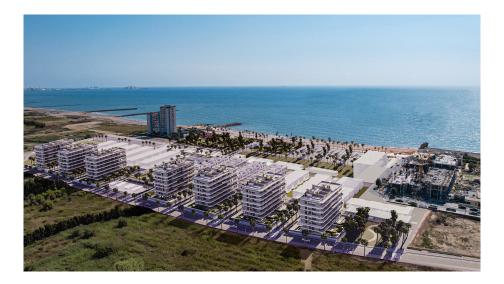

Bathrooms: 2

Santa María Sea by TM sits 150 metres from El Puig beach, has direct access to the promenade and is just 14 minutes from Valencia city centre. The development will have 1, 2 and 3 bedroom apartments, 2 and 3 bedroom penthouses and 3 bedroom single-family semi-detached homes. All the properties have a parking space with connections for a future charging point for electric vehicles and a storage room.