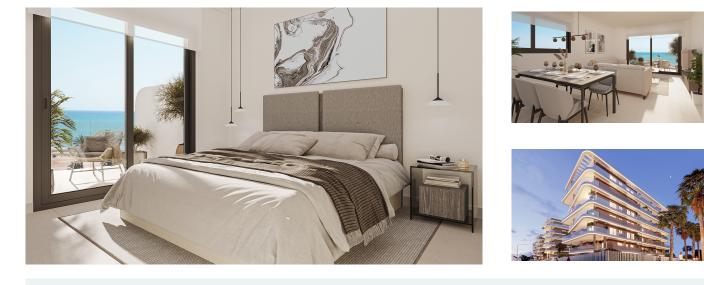

2 bedroom Apartment in El

Puig Ref: RTM072906 339,000

| Property type : Apartment | Swimming pool : Yes | House area : | 101 m² |
|---------------------------|---------------------|--------------|--------|
| Location : El Puig        |                     | Plot area :  | 72 m²  |
| Bedrooms: 2               |                     |              |        |
| Bathrooms : 2             |                     |              |        |
|                           |                     |              |        |
|                           |                     |              |        |

Santa María Sea by TM sits 150 metres from El Puig beach, has direct access to the promenade and is just 14 minutes from Valencia city centre. The development will have 1, 2 and 3 bedroom apartments, 2 and 3 bedroom penthouses and 3 bedroom single-family semi-detached homes. All the properties have a parking space with connections for a future charging point for electric vehicles and a storage room.