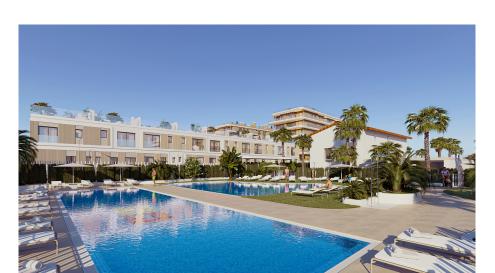

## 2 bedroom Apartment in El Puig Ref: RTM072944

336,000

171 m<sup>2</sup>

77 m<sup>2</sup>

Property type : Apartment Swimming pool : Yes House area :

Location : El Puig Plot area :

**Bedrooms**: 2 **Bathrooms**: 2

Santa María Sea by TM sits 150 metres from El Puig beach, has direct access to the promenade and is just 14 minutes from Valencia city centre. The development will have 1, 2 and 3 bedroom apartments, 2 and 3 bedroom penthouses and 3 bedroom single-family semi-detached homes. All the properties have a parking space with connections for a future charging point for electric vehicles and a storage room.