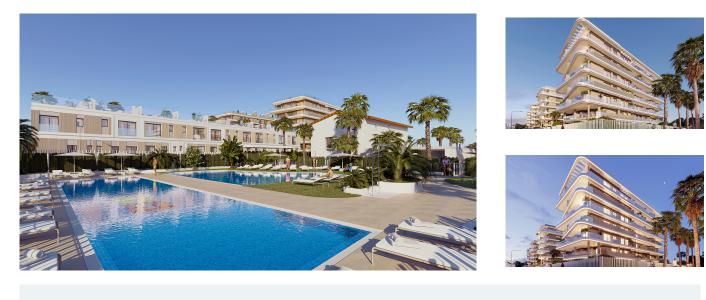

Santa María Sea by TM sits 150 metres from El Puig beach, has direct access to the promenade and is just 14 minutes from Valencia city centre. The development will have 1, 2 and 3 bedroom apartments, 2 and 3 bedroom penthouses and 3 bedroom single-family semi-detached homes. All the properties have a parking space with connections for a future charging point for electric vehicles and a storage room.