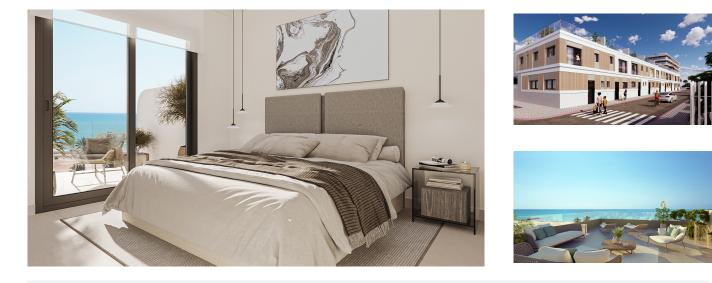

2 bedroom Apartment in El

Puig Ref: RTM073424 315,000

| Property type : Apartment | Swimming pool : Yes | House area : | 88 m² |
|---------------------------|---------------------|--------------|-------|
| Location : El Puig        |                     | Plot area :  | 72 m² |
| Bedrooms : 2              |                     |              |       |
| Bathrooms: 2              |                     |              |       |
|                           |                     |              |       |
|                           |                     |              |       |

Santa María Sea by TM sits 150 metres from El Puig beach, has direct access to the promenade and is just 14 minutes from Valencia city centre. The development will have 1, 2 and 3 bedroom apartments, 2 and 3 bedroom penthouses and 3 bedroom single-family semi-detached homes. All the properties have a parking space with connections for a future charging point for electric vehicles and a storage room.