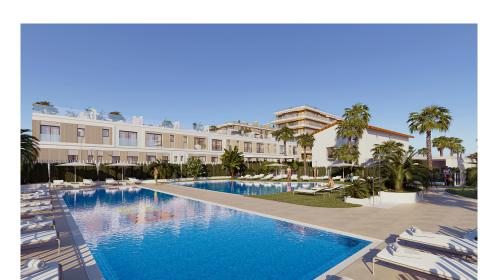

Santa María Sea by TM sits 150 metres from El Puig beach, has direct access to the promenade and is just 14 minutes from Valencia city centre. The development will have 1, 2 and 3 bedroom apartments, 2 and 3 bedroom penthouses and 3 bedroom single-family semi-detached homes. All the properties have a parking space with connections for a future charging point for electric vehicles and a storage room.