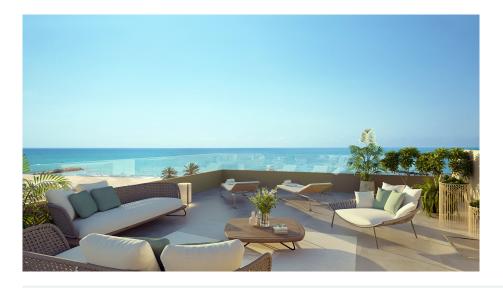

## 3 bedroom Apartment in El Puig

Ref: RTM073439

**Property type :** Apartment **Swimming pool :** Yes **House area :** 150 m<sup>2</sup>

**Location :** El Puig Plot area : 94 m²

**Bedrooms:** 3 **Bathrooms:** 2

Santa María Sea by TM sits 150 metres from El Puig beach, has direct access to the promenade and is just 14 minutes from Valencia city centre. The development will have 1, 2 and 3 bedroom apartments, 2 and 3 bedroom penthouses and 3 bedroom single-family semi-detached homes. All the properties have a parking space with connections for a future charging point for electric vehicles and a storage room.