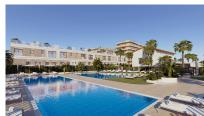

## 3 bedroom Apartment in El Puig

Ref: RTM073439

**Property type :** Apartment **Swimming pool :** Yes **House area :** 150 m<sup>2</sup>

**Location :** El Puig Plot area : 94 m²

**Bedrooms:** 3 **Bathrooms:** 2

Santa María Sea by TM sits 150 metres from El Puig beach, has direct access to the promenade and is just 14 minutes from Valencia city centre. The development will have 1, 2 and 3 bedroom apartments, 2 and 3 bedroom penthouses and 3 bedroom single-family semi-detached homes. All the properties have a parking space with connections for a future charging point for electric vehicles and a storage room.