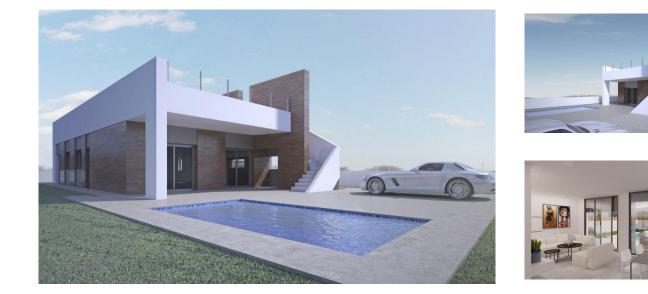

## **3 bedroom Detached Villa in**

Aspe Ref: RDN3850

| House area : | 140 m <sup>2</sup> |
|--------------|--------------------|
| Plot area :  | 400 m <sup>2</sup> |

Property type : Detached Villa Location : Aspe Bedrooms : 3 Bathrooms : 2

MODERN VILLA BETWEEN SEA AND MOUNTAINS

Fantastic new built Villa built on a plot of 400m2 in Aspe.

The villa has a constructed area of 140.17m2, on one floor, with a porch of 19.20m2, a living-dining-kitchen of 41.50m2, 3 bedrooms, 2 bathrooms, a gallery.

Swimming pool : Yes

Included in the price:

Appliances: hob, oven, extractor, dishwasher, fridge and washing machine. Air conditioning with heat pump, installation + machine Bathrooms with bathroom furniture with mirror, shower enclosure and taps Kitchen with white furniture and national granite Interior LED throughout the house and on the porch Double glazing, interior doors and white fitted wardrobes. Pavement around the house and swimming pool and car parking area, gravel, lawns and plants. Vehicle door automatic door and pedestrian door. Pool