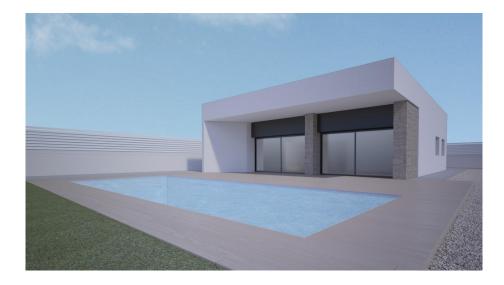

**3 bedroom Detached Villa in** 

Aspe Ref: RDN7078 375,000

| Property type : Detached Villa | Swimming pool : Yes | House area : | 141 m²             |
|--------------------------------|---------------------|--------------|--------------------|
| Location : Aspe                |                     | Plot area :  | 420 m <sup>2</sup> |
| Bedrooms: 3                    |                     |              |                    |
| Bathrooms: 2                   |                     |              |                    |
|                                |                     |              |                    |
|                                |                     |              |                    |

## NEW BUILD MODERN VILLA IN ASPE

New Build modern and innovative design villa in La Romana, Aspe. Villa with 3 bedrooms, 2 bathroom open plan kitchen with living room, terrace, private garden with the pool and parking space.