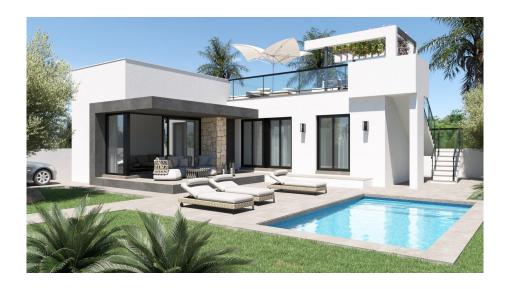

## NEW BUILD SEMI-DETACHED VILLAS IN ELS POBLETS

New Build development will have 4 magnificent properties with gardens, private parking and the possibility of a private swimming pool. In an unbeatable location next to the town centre, shopping centre and all kinds of services, three-bedroom, two-bathroom homes with garden and solarium will be built.

New Build semi-detached villas build over 1 floor and has 3 bedrooms, 2 bathrooms, open plan kitchen with the lounge area, fitted wardrobes, private garden with the off road parking space, private solarium.

An options for a private pool at an extra cost.