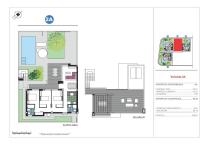

New Build semi-detached villas build over 1 floor and has 3 bedrooms, 2 bathrooms, open plan kitchen with the lounge area, fitted wardrobes, private garden with the off road parking space, private solarium.