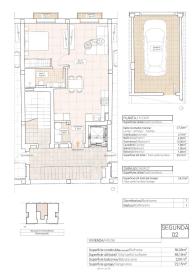

## 1 bedroom Apartment in Hondón de las Nieves

175,000

Ref: RDN8770

**Property type :** Apartment **Swimming pool :** No **House area :** 56 m<sup>2</sup>

**Location :** Hondón de las

Nieves

Bedrooms: 1
Bathrooms: 1

Each apartment is built with premium materials and finishes, ensuring both style and functionality:

Spacious interiors with open-plan layouts.

Fully furnished kitchens with granite countertops.

High-end bathrooms with built-in cisterns and top-quality sanitary fittings.

Private garage on the ground floor included.

Elevator access for convenience.

Additionally, solar panels are installed on the rooftop to enhance energy efficiency and reduce utility costs.

Prime Location in Hondón de las Nieves