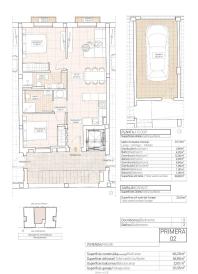

## 2 bedroom Apartment in Hondón de las Nieves

198,000

Ref: RDN8771

**Property type :** Apartment **Swimming pool :** No **House area :** 66 m<sup>2</sup>

**Location :** Hondón de las

Nieves

**Bedrooms**: 2 **Bathrooms**: 2

Each apartment is built with premium materials and finishes, ensuring both style and functionality:

Spacious interiors with open-plan layouts.

Fully furnished kitchens with granite countertops.

High-end bathrooms with built-in cisterns and top-quality sanitary fittings.