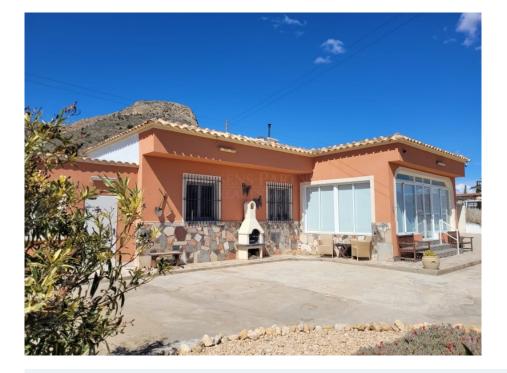

## 4 bedroom Detached Villa in

Aspe Ref: JP1718 239,000

2357 m<sup>2</sup>

Plot area :

Property type : Detached Villa Location : Aspe Bedrooms : 4 Bathrooms : 2

Swimming pool : No

Airconditioning (cool/heat)

This property has 194m2 built, on a plot of 2,357m2, has four bedrooms, two bathrooms, large living-dining room, fitted kitchen, glazed outdoor porch with magnificent natural light.

Property in good condition, in its outdoor area it has a barbecue, garden areas in excellent condition, private pool, parking area, all in a natural area with excellent views of the countryside and the mountains.