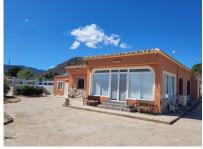

## 4 bedroom Detached Villa in

Aspe Ref: JP1718 239,000

2357 m<sup>2</sup>

Plot area :

Property type : Detached Villa Location : Aspe Bedrooms : 4 Bathrooms : 2

Swimming pool : No

Airconditioning (cool/heat)

This property has 194m2 built, on a plot of 2,357m2, has four bedrooms, two bathrooms, large living-dining room, fitted kitchen, glazed outdoor porch with magnificent natural light.

Property in good condition, in its outdoor area it has a barbecue, garden areas in excellent condition, private pool, parking area, all in a natural area with excellent views of the countryside and the mountains.