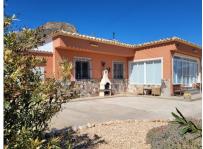

## 4 bedroom Detached Villa in

Aspe Ref: JP1718 239,000

2357 m<sup>2</sup>

Plot area :

Property type : Detached Villa Location : Aspe Bedrooms : 4 Bathrooms : 2

Swimming pool : No

Airconditioning (cool/heat)

This property has 194m2 built, on a plot of 2,357m2, has four bedrooms, two bathrooms, large living-dining room, fitted kitchen, glazed outdoor porch with magnificent natural light.

Property in good condition, in its outdoor area it has a barbecue, garden areas in excellent condition, private pool, parking area, all in a natural area with excellent views of the countryside and the mountains.