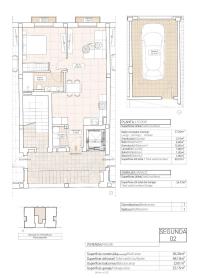

## 1 bedroom Apartment in Hondon De Las Nieves

175,000

Ref: RDSN8770

**Property type :** Apartment **Swimming pool :** No **House area :** 56 m<sup>2</sup>

Location: Hondon De Las

Nieves

Bedrooms: 1
Bathrooms: 1

Each apartment is built with premium materials and finishes, ensuring both style and functionality:

Spacious interiors with open-plan layouts.

Fully furnished kitchens with granite countertops.

High-end bathrooms with built-in cisterns and top-quality sanitary fittings.