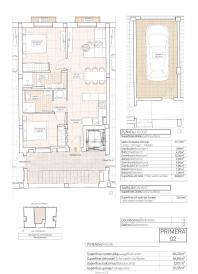

## 2 bedroom Apartment in Hondon De Las Nieves

198,000

Ref: RDSN8771

**Property type :** Apartment **Swimming pool :** No **House area :** 66 m<sup>2</sup>

**Location :** Hondon De Las

Nieves

**Bedrooms**: 2 **Bathrooms**: 2

Each apartment is built with premium materials and finishes, ensuring both style and functionality:

Spacious interiors with open-plan layouts.

Fully furnished kitchens with granite countertops.

High-end bathrooms with built-in cisterns and top-quality sanitary fittings.