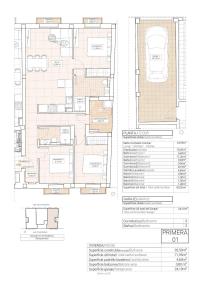

## 3 bedroom Apartment in Hondon De Las Nieves

250,000

Ref: RDSN8772

**Property type :** Apartment **Swimming pool :** No **House area :** 92 m<sup>2</sup>

**Location :** Hondon De Las

Nieves

**Bedrooms:** 3 **Bathrooms:** 2

Each apartment is built with premium materials and finishes, ensuring both style and functionality:

Spacious interiors with open-plan layouts.

Fully furnished kitchens with granite countertops.

High-end bathrooms with built-in cisterns and top-quality sanitary fittings.