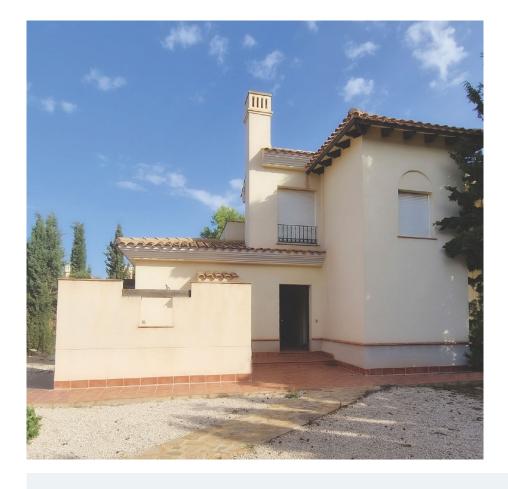

## 3 bedroom Detached Villa in Fuente Alamo

Ref: RDSN6872

**Property type :** Detached Villa **Swimming pool :** No **House area :** 217 m<sup>2</sup>

**Location :** Fuente Alamo **Plot area :** 356 m<sup>2</sup>

This unusual design semi-detached villa has 3 bedrooms and 2 bathroom, independent kitchen, living room with patio doors leading onto the covered porch and semi covered roof top terrace.

An options for a private pool at an extra cost.