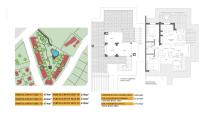

## 216,000

| Property type : Detached Villa | Swimming pool : No | House area : | 175 m² |
|--------------------------------|--------------------|--------------|--------|
| Location : Fuente Alamo        |                    | Plot area :  | 414 m² |
| Bedrooms: 2                    |                    |              |        |
| Bathrooms : 1                  |                    |              |        |
|                                |                    |              |        |

This unusual design semi-detached villa has 2 bedrooms and 1 bathroom, independent kitchen, living room with patio doors leading onto the covered porch and semi covered roof top terrace.

An options for a private pool at an extra cost.