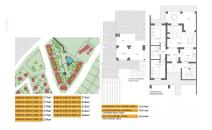

## KEY READY TOWNHOUSES IN FUENTE ALAMO, MURCIA

Residential of townhouses, independent and semi-detached villas in Fuente Álamo, Murcia.

There are seven different models of houses to choose from, designed to suit everyone's taste.

Rustic designs combined with top quality materials and a focus on comfortable living space there is something for everyone.

The residents of this private community of beautiful, spacious homes will also be able to enjoy their own communal gardens and swimming pools.