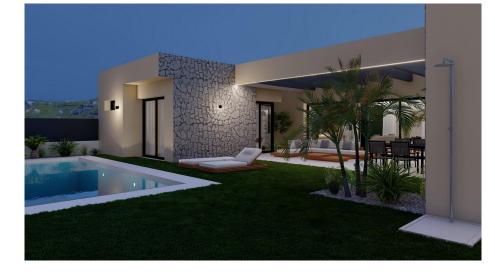

## NEW BUILD VILLAS IN ALTAONA GOLF RESORT, MURCIA

New Build residential of beautiful villas in Altaona Golf resort, Murcia.

Villa has 4 bedrooms, 3 bathrooms, open plan kitchen with the lounge area abd direct access to the garden with private pool and parking space.

Villas are designed specifically to provide endless views of the golf course, lakes and distant countryside, from inside or out.

South-facing gardens and terraces ensure that you can enjoy the warm winter sun, and generous glass windows provide additional views over the region from the comfort of the interior.

Villas have been crafted to maximize comfort, privacy and efficiency. indigenous plants have been placed on the rooftops to create the feeling of another natural space

Located in a privileged environment where we can live quietly, in contact with nature and the mountains, we achieve quality of life, fresh air and open spaces.