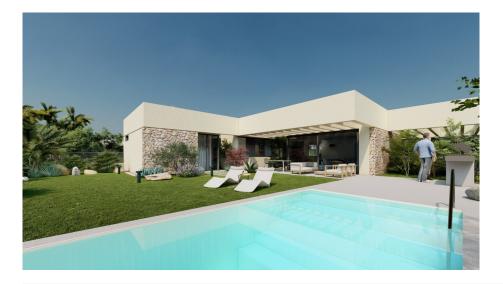

## NEW BUILD VILLAS IN ALTAONA GOLF RESORT, MURCIA

New Build residential of beautiful villas in Altaona Golf resort, Murcia.

Villa has 2 bedrooms, 2 bathrooms, open plan kitchen with the lounge area abd direct access to the garden with private pool and parking space.

Villas are designed specifically to provide endless views of the golf course, lakes and distant countryside, from inside or out.

South-facing gardens and terraces ensure that you can enjoy the warm winter sun, and generous glass windows provide additional views over the region from the comfort of the interior.